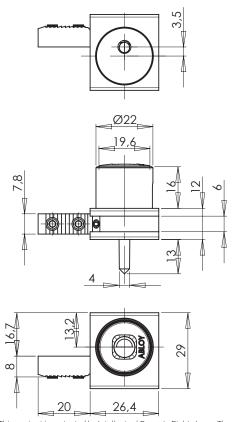

## Technical data

| Available key systems     | ABLOY SENTRY, ABLOY PROTEC, ABLOY CLASSIC |
|---------------------------|-------------------------------------------|
| Body material             | Zinc                                      |
| Available plating options | Bright chrome (Cr)                        |
| Bolt type                 | Pin                                       |
| Bolt material             | Nickel-plated zinc                        |
| Key removal               | Open and locked position                  |
| Locking                   | Without key                               |
| Weight                    | 0,11 kg                                   |
| Maximum door thicknesses  | 16 mm                                     |