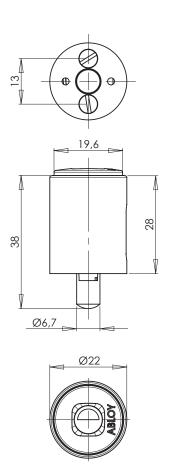

## Technical data

| Available key systems     | ABLOY SENTRY, ABLOY PROTEC,<br>ABLOY CLASSIC |
|---------------------------|----------------------------------------------|
| Body material             | Zinc and brass                               |
| Available plating options | Satin chrome (HCr)                           |
| Bolt type                 | Pin                                          |
| Bolt material             | Nickel-plated steel                          |
| Key removal               | Open and locked position                     |
| Locking                   | Without key                                  |
| Weight                    | 0,09 kg                                      |
| Maximum door thicknesses  | 28 mm                                        |